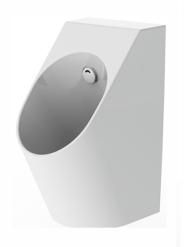

# **URINALS**

Wall Hung Urinal with Built-in Sensor

**USWN925AE** 

#### Features

- Compact design with privacy shields
- CEFIONTECT technology:super smooth, ion barrier glazing for a clean urinal
- WATER SAVING effect with powerful flushing action
- Integral trap