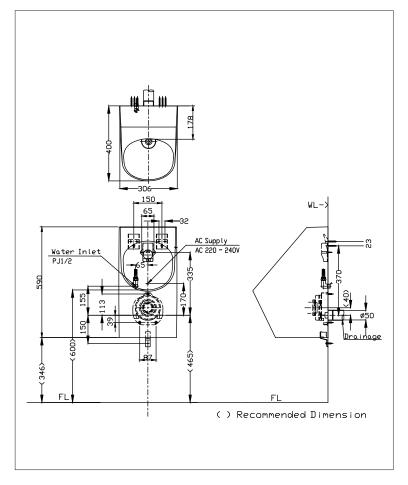

## Specifications

| Water Use      | ; | 0.8 L           |
|----------------|---|-----------------|
| Size           | ; | 380X400X590 mm  |
| Water Pressure | : | 0.07MPa~0.75MPa |

## Parts description

Flush Valve and Fittings not included