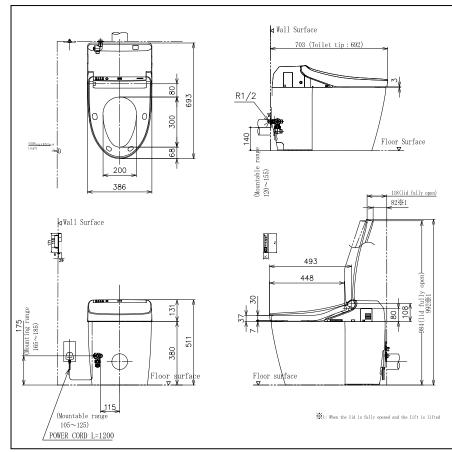

## **S**pecifications

 Flush System
 : Tornado

 Water Use
 : 4.8/3.4 L

 Water Pressure
 : 0.05 ~ 0.75 MPa

 Power
 : AC220-240V, 50/60Hz

 Size
 : W386 x D693 x H511 mm

 Rough-In
 : 140 mm. (P-Trap)

## **Drawing:**

Colors • Body color: White

TOTO (THAILAND) CO.,LTD

Bangkok Office : G Tower Grand Rama 9,12th Floor, South Wing, 9 Rama IX Road,Huaykwang Sub-district,Huaykwang District, Bangkok. 10310 Thailand Tel : +(66)2-117-9520(AUTO) Fax : +(66)2-117-9527 th.toto.com