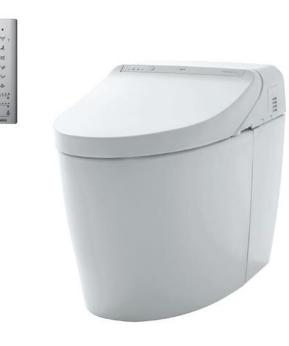

## Item number: CES989PVA

NEOREST DH

## **B**eatures

- Integrated appearance of luxury and streamlined cleanliness
- Integral Washlet features front and rear warm water washing
- Automatic operation : Lid opens, closes and toilet flushes when sensor is activated

## **Drawing:**

Colors • Body color: White

TOTO (THAILAND) CO.,LTD

Bangkok Office : G Tower Grand Rama 9,12th Floor, South Wing, 9 Rama IX Road,Huaykwang Sub-district,Huaykwang District, Bangkok. 10310 Thailand Tel : +(66)2-117-9520(AUTO) Fax : +(66)2-117-9527 th.toto.com