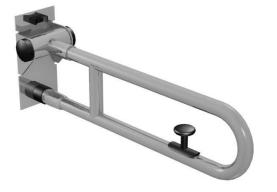

**PUBLIC** 

Hand Rail

## **F** eatures

- Highly resistant to scratches and stains
- Requires less maintenance
- Ideal for use in public areas
- Essential for handicap toilet
- Movable function gives more convenience

| Size     | : 700 x 150 mm (Ø 34) |
|----------|-----------------------|
| Material | : Stainless Steel     |

Parts Description

•T113HK7R Handrail

Please consult a TOTO representative for details

TOTO (THAILAND) CO.,LTD Bangkok Office : G Tower Grand Rama 9,12th Floor, South Wing, 9 Rama IX Road,Huaykwang Sub-district,Huaykwang District, Bangkok. 10310 Thailand Tel : +(66)2-117-9520(AUTO) Fax : +(66)2-117-9527 th.toto.com