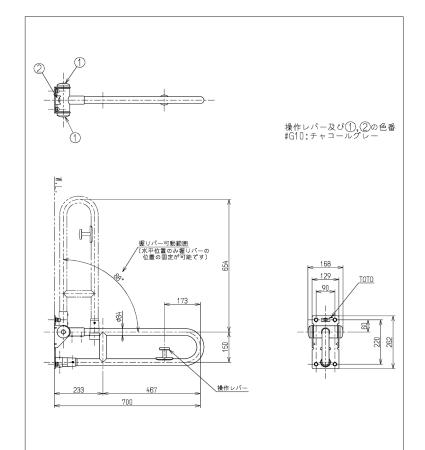

## **F** eatures

- Highly resistant to scratches and stains
- Requires less maintenance
- Ideal for use in public areas
- Essential for handicap toilet
- Movable function gives more convenience

| Size     | : 700 x 150 mm (Ø 34) |
|----------|-----------------------|
| Material | : Stainless Steel     |

Parts Description

•T113HK7R Handrail

Please consult a TOTO representative for details

TOTO (THAILAND) CO.,LTD Bangkok Office : G Tower Grand Rama 9,12th Floor, South Wing, 9 Rama IX Road,Huaykwang Sub-district,Huaykwang District, Bangkok. 10310 Thailand Tel : +(66)2-117-9520(AUTO) Fax : +(66)2-117-9527 th.toto.com