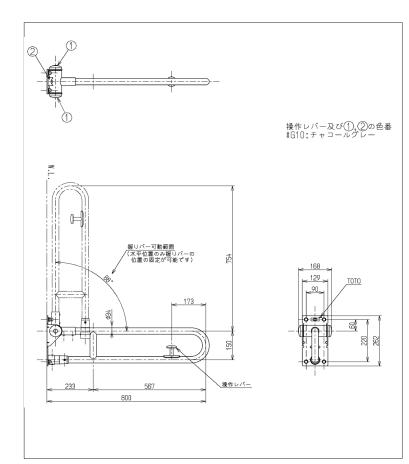

## **F** eatures

- Highly resistant to scratches and stains
- Requires less maintenance
- Ideal for use in public areas
- Essential for handicap toilet
- Movable function gives more convenience

| Size     | : 800 x 150 mm (Ø 34) |
|----------|-----------------------|
| Material | : Stainless Steel     |

Parts Description

•T113HK8R Handrail

Please consult a TOTO representative for details

TOTO (THAILAND) CO.,LTD Bangkok Office : G Tower Grand Rama 9,12th Floor, South Wing, 9 Rama IX Road,Huaykwang Sub-district,Huaykwang District, Bangkok. 10310 Thailand Tel : +(66)2-117-9520(AUTO) Fax : +(66)2-117-9527 th.toto.com