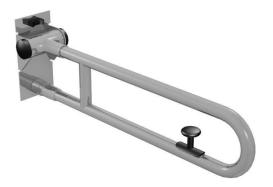

**PUBLIC** 

Hand Rail

## **T113HK8R**

## **F** eatures

- Highly resistant to scratches and stains
- Requires less maintenance
- Ideal for use in public areas
- Essential for handicap toilet
- Movable function gives more convenience

| Size     | : 800 x 150 mm (Ø 34) |
|----------|-----------------------|
| Material | : Stainless Steel     |