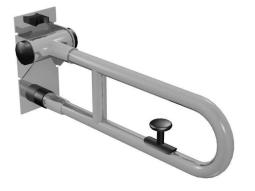

**PUBLIC** 

Hand Rail

## T113HK6R

## **F** eatures

- Highly resistant to scratches and stains
- Requires less maintenance
- Ideal for use in public areas
- Essential for handicap toilet
- Movable function gives more convenience

| Size     | : 600 x 150 mm (Ø 34) |
|----------|-----------------------|
| Material | : Stainless Steel     |

Parts Description

•T113HK6R Handrail

Please consult a TOTO representative for details

TOTO (THAILAND) CO.,LTD Bangkok Office : G Tower Grand Rama 9,12th Floor, South Wing, 9 Rama IX Road,Huaykwang Sub-district,Huaykwang District, Bangkok. 10310 Thailand Tel : +(66)2-117-9520(AUTO) Fax : +(66)2-117-9527 th.toto.com