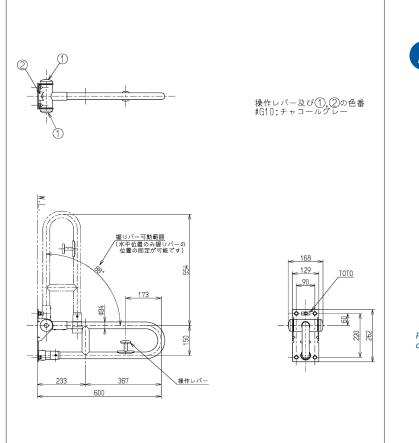

## **F** eatures

- Highly resistant to scratches and stains
- Requires less maintenance
- Ideal for use in public areas
- Essential for handicap toilet
- Movable function gives more convenience

| Size     | : 600 x 150 mm (Ø 34) |
|----------|-----------------------|
| Material | : Stainless Steel     |

Parts Description

•T113HK6R Handrail

Please consult a TOTO representative for details

TOTO (THAILAND) CO.,LTD Bangkok Office : G Tower Grand Rama 9,12th Floor, South Wing, 9 Rama IX Road,Huaykwang Sub-district,Huaykwang District, Bangkok. 10310 Thailand Tel : +(66)2-117-9520(AUTO) Fax : +(66)2-117-9527 th.toto.com