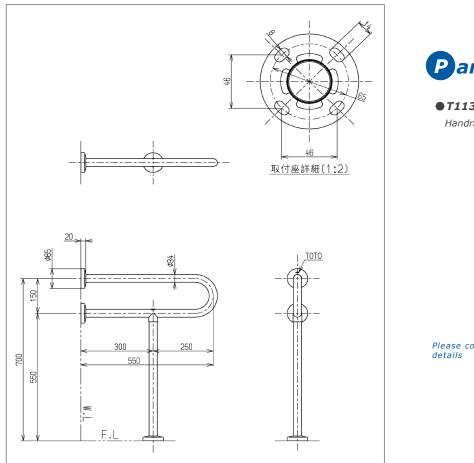

## T113BP21

Parts Description

•T113BP21 Handrail

Please consult a TOTO representative for

TOTO (THAILAND) CO.,LTD Bangkok Office : G Tower Grand Rama 9,12th Floor, South Wing, 9 Rama IX Road,Huaykwang Sub-district,Huaykwang District, Bangkok. 10310 Thailand Tel : +(66)2-117-9520(AUTO) Fax : +(66)2-117-9527 th.toto.com