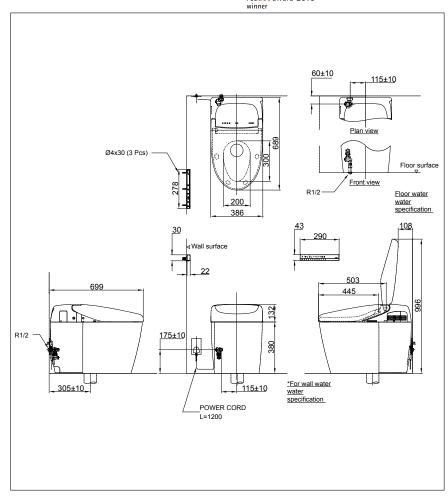

## **S**pecifications

| Flush System<br>Water Use<br>Rough-in<br>Water Pressure | ::::::::::::::::::::::::::::::::::::::: | TORNADO<br>3.8L / 3L<br>305 mm<br>0.05MPa~0.75MPa  |
|---------------------------------------------------------|-----------------------------------------|----------------------------------------------------|
| Power Rating                                            | :                                       | 220~240V , 50/60Hz ,<br>820~828W                   |
| Length of<br>Power Cord                                 | :                                       | 1.2 m                                              |
| Material                                                | :                                       | <i>Bowl -Ceramic</i><br>WASHLETTM - <i>Plastic</i> |
| Size                                                    | :                                       | 386W x 689D x 512H                                 |
|                                                         |                                         |                                                    |