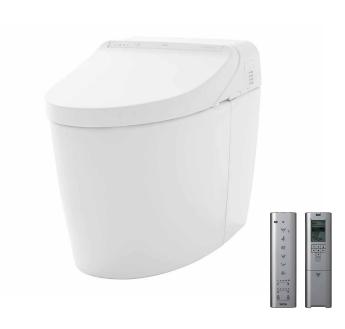

#### NEOREST DH Luxurious Integrated Toilet

### CES989VA

#### F eatures

- Integrated appearance of luxury and streamlined cleanliness to create a elegant and seamless design
- Hybrid Ecology System WATER SAVING dual flush 4.8L / 3.4L Minimum required water pressure only at 0.05MPa (Dynamic)
- New TORNADO FLUSH system 360° cleaning power reaches every spot using less water with high pressure from newly developed bowl
- TORNADO FLUSH waterjet outlet is now newly placed in hidden position to introduce a cleaner aesthetics
- HEATED SEAT with temperature control
- PREMIST water is sprayed inside the toilet bowl to make it difficult for dirt to adhere
- EWATER+ automatically spreads out and keeps nozzle clean by preventing bacteria with sanitizing effect
- Auto powerful DEODORIZER activates after every usage
- Adjustable WARM AIR DRYING