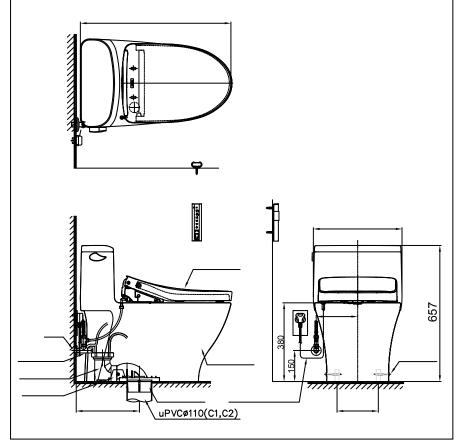

## **S**pecifications

| Flush System   | : TORNADO Siphon-Jet           |
|----------------|--------------------------------|
| Water Use      | : 4.8 (L)                      |
| Bowl Shape     | : Elongated                    |
| Rough-in       | : 305 (mm)                     |
| Water Pressure | : 0.05Mpa~0.75Mpa              |
| Seat & Cover   | : TCF4911EZ                    |
|                | WASHLET™ and Auto Flush System |
| Power Rating   | : 220~240V , 50/60Hz ,         |
|                | 830~839 W                      |