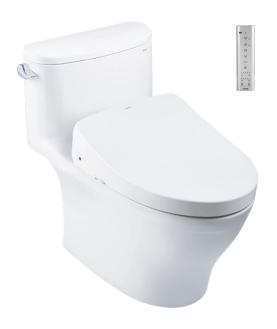

## CW887UW8

## **F**eatures

- Modern & luxury design
- Stain Resistant, Easy-to-clean Surface with CEFIONTECT Technology
- TORNADO FLUSH System, WATER SAVING (4.8 L)
- EWATER+ spreads out and keeps clean toilet bowl and nozzle by preventing bacterial with sanitizing effect
- AUTO OPEN/CLOSE LID
- Maximized comfort function with new wide front and pulsating cleansing
- Fully equipped with comfortable rear, front and oscillating cleansing functions
- Build-in with Motion Sensor Microwave technology
- Infrdred Sensor for remote control capabilities
- Adjustable WARM AIR DRYING
- HEATED SEAT with temperature control
- Auto powerful DEODORIZER activates after

White

*Please consult a TOTO representative for details* 

TOTO (THAILAND) CO.,LTD

Bangkok Office : G Tower Grand Rama 9,12th Floor, South Wing, 9 Rama IX Road,Huaykwang Sub-district,Huaykwang District, Bangkok. 10310 Thailand Tel : +(66)2-117-9520(AUTO) Fax : +(66)2-117-9527 th.toto.com