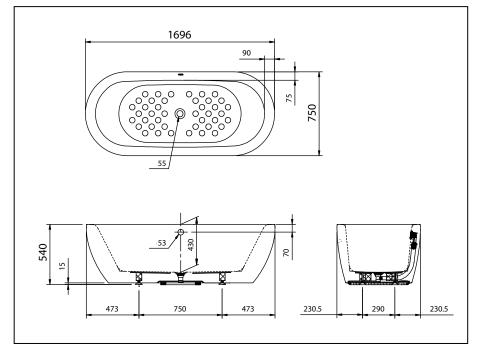

## **F**eatures

- Fully-enclosed design, presenting luxury and decency
- Luxuriously deep bathing well
- Cast-acrylic construction, provides years of durability
- Slip-resistant surface

| Size               | :1696W x 750D x 540H mm |
|--------------------|-------------------------|
| Material           | :Acrylic                |
| Actual<br>Capacity | :220L                   |